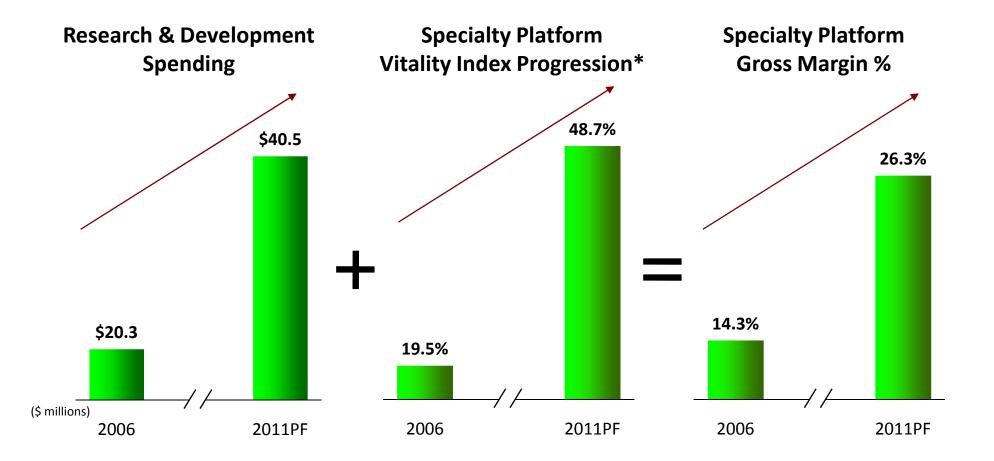

#### Decreasing Dependence on Fossil Fuels

- Efficiency focus
- Reduced size/weight
- Mass transit
- Alternative materials
- Electric vehicles

\* Percentage of Specialty platform revenue from products introduced in last five years