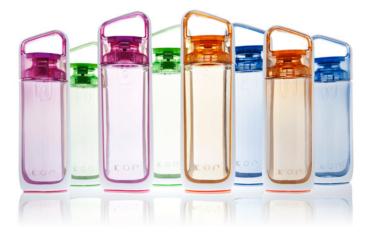

### **KOR Delta Hydration Vessel**

- Specialty TPE formulation overcame performance issues
- Eliminated secondary assembly process for increased operational efficiency

KON