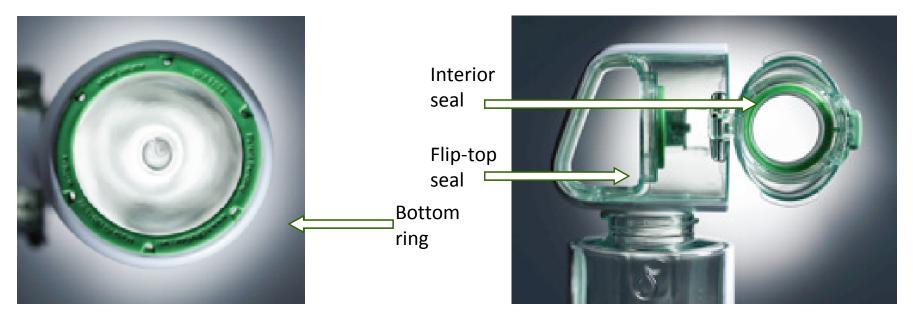

### **KOR Delta Hydration Vessel**

- Specialty TPE formulation overcame performance issues
- Eliminated secondary assembly process for increased operational efficiency

KON