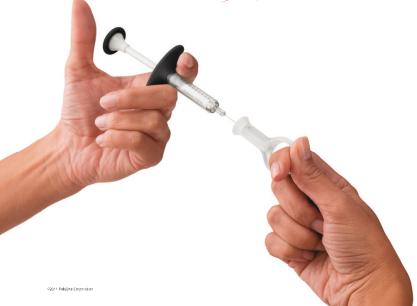

# What if:

an innovative thermoplastic elastomer could help you strengthen your grip on new markets?

It can — when you work with PolyOne. We help medical manufacturers develop innovative solutions to solve customers needs. This award-winning syringe system was developed by OXO to help patients suffering with rheumatoid arthritis administer medication with ease. Working with PolyOne, OXO was able to incorporate a soft touch, non-slip thermoplastic elastomer into their innovative design, enabling them to reach a new market, reinforce their Good Grips® brand, and grow their bottom line. For answers to the biggest questions facing your business, visit www.polyone.com/whatif. Make it possible.