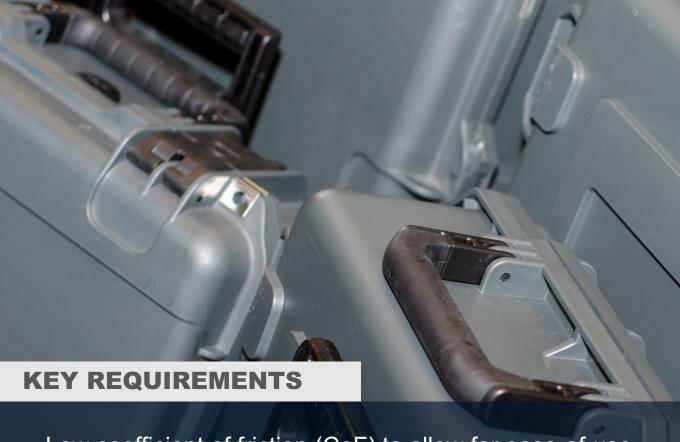

## AUTOMOTIVE AFTERMARKET MANUFACTURER

STORAGE BOX LATCH

- Low coefficient of friction (CoF) to allow for ease-of-use
- Colorable to a brand-specified Pantone color
- Low odor in the end product
- Maintain performance when exposed to outdoor elements and extreme temperatures