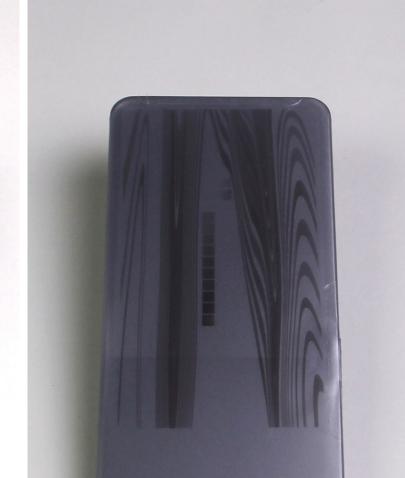

## LASER MARK PATTERN on Metallic

**<u>Click here</u>** to return to the Applications Chart

 $\underline{\textbf{Click here}}\ \text{to return to the Applications Chart}$ 

**Click here** to return to the Applications Chart