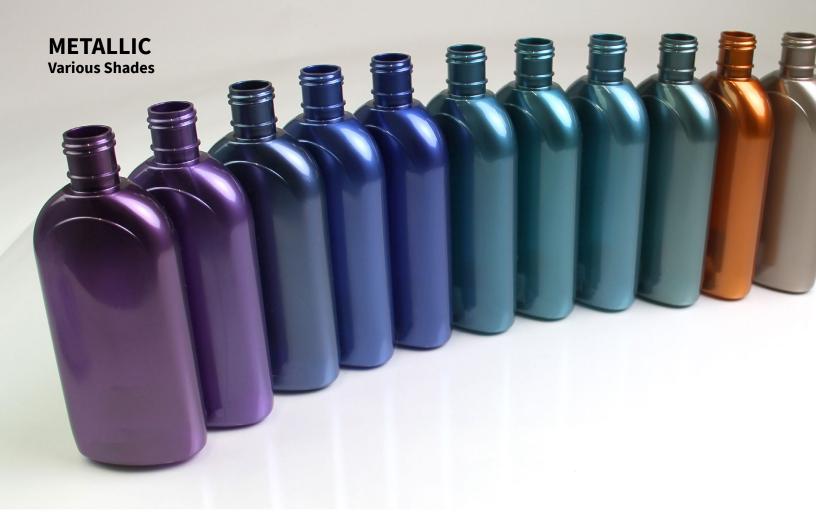

Contact us at **1.844.4AVIENT** (844.428.4368) or visit us at **avient.com**.

| APPLICATIONS                                       | RESIN TYPE             | COLOR EFFECTS SUGGESTED<br>(please click on link below<br>to see examples) |
|----------------------------------------------------|------------------------|----------------------------------------------------------------------------|
| IP Components  Door Trim  Console  Seat Back Panel | Talc-Filled PP/<br>TPO | <u>Metallic</u><br>(various shades)                                        |
|                                                    |                        | <u>Metallic</u><br>(solid metal)                                           |
|                                                    |                        | <u>Metallic</u><br>(larger flakes - mimics paint)                          |
|                                                    |                        | <u>Laser Marking</u>                                                       |
|                                                    |                        | <u>Granite</u><br>(fibers)                                                 |
|                                                    |                        | <u>Granite</u><br>(specks)                                                 |
|                                                    |                        | <u>Marble</u>                                                              |
| Lower Pillars                                      | PP (unfilled)          | <u>Granite</u><br>(fibers)                                                 |
|                                                    |                        | <u>Granite</u><br>(specks)                                                 |
| Quarter Trim Panel  Seat Side Shield               |                        | <u>Laser Marking</u>                                                       |
| Safety Restraints                                  |                        | Environmental Black<br>(seat shields)                                      |
|                                                    |                        | <u>Marble</u>                                                              |
| Upper Pillar Trim                                  | TPO                    | Bright Colors<br>(grab handles)                                            |
| Grab Handles                                       |                        | <u>Granite</u><br>(fibers - minimal pillars)                               |
| Headliner                                          |                        | <u>Laser Marking</u>                                                       |
| Shifter Knobs                                      | TPU                    | <u>Metallic</u><br>(solid metal)                                           |
|                                                    |                        | <u>Laser Marking</u>                                                       |
|                                                    |                        | <u>Granite</u><br>(fibers)                                                 |
|                                                    |                        | <u>Marble</u>                                                              |

| APPLICATIONS                                                                                  | RESIN TYPE | COLOR EFFECTS SUGGESTED<br>(please click on link below<br>to see examples)                              |
|-----------------------------------------------------------------------------------------------|------------|---------------------------------------------------------------------------------------------------------|
| Door Trim Pull Cup<br>Console Cupholder Bezels<br>Console Decorative Bezels/<br>Trim Rings    | ABS        | Metallic (bright chromatic colors)  Metallic (solid metal)  Marble  Laser Marking (pattern on metallic) |
| Shade Mirrors  Rearview Mirror  Overhead Console  Bin Tray                                    | PC+ABS     | <u>Marble</u> <u>Laser Marking</u> <u>Granite</u> (fibers)                                              |
| Headrest Guides                                                                               | HDPE       | <u>Metallic</u><br>(solid metal)                                                                        |
| Bin & Pullcup Mats  Cupholders  Safety Restraints  Overmolding                                | TPE        | Laser Marking  Bright Colors  Marble  Granite (fibers)                                                  |
| Safety Restraints  Sun Visor Vanity Frame  Door Handle Bezels  Switch Bezels  Armrest Pullcup | GF PA      | <u>Metallic</u><br>(solid metal)                                                                        |
| A/C Vent Vanes  Door Handle  Seat Handle  Carpet Clips                                        | GF PA      | Metallic<br>(solid metal)<br><u>Granite</u><br>(fibers)                                                 |

| APPLICATIONS                                        | RESIN TYPE | COLOR EFFECTS SUGGESTED<br>(please click on link below<br>to see examples) |
|-----------------------------------------------------|------------|----------------------------------------------------------------------------|
| Lower Pillars  Quarter Trim Panel  Seat Side Shield | РОМ        | <u>Metallic</u><br>(solid metal)<br><u>Metallic</u><br>(various shades)    |
| Safety Restraints                                   |            | <u>Granite</u><br>(fibers)                                                 |
| Bezels<br>Lenses                                    | РММА       | Translucent/Tint/Fluorescent                                               |
| Bezels<br>Lenses                                    | ASA        | <u>Lig</u> ht Diffusion                                                    |
| Exterior Badging<br>Exterior Mirrors                | ASA        | <u>Metallic</u><br>(solid metal)                                           |
|                                                     |            | <u>Laser Marking</u>                                                       |
|                                                     |            | <u>Metallic</u><br>(various shades)                                        |