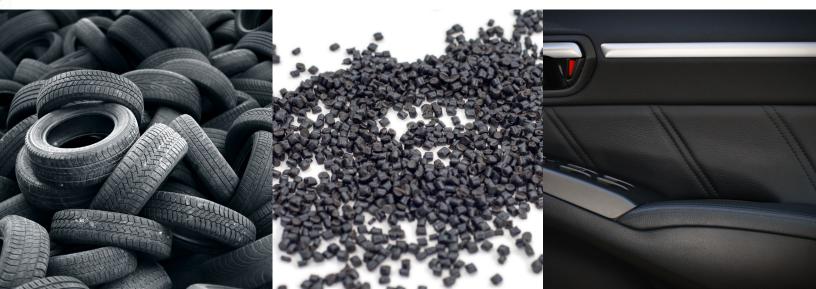

## **ENVIRONMENTAL BLACK**

## Color concentrate derived from end-of-life tires

- Sustainable alternative to virgin carbon black
- Retains performance characteristics of traditional carbon black
- Available for multiple resins and custom solutions