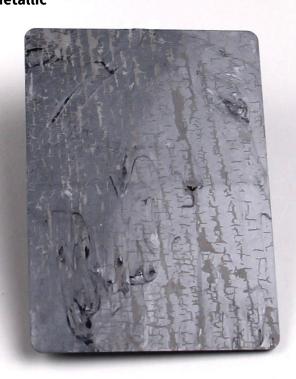

|
| Exterior Badging<br>Exterior Mirrors                | ASA        | <u>Metallic</u><br>(solid metal)                                           |
|                                                     |            | <u>Laser Marking</u>                                                       |
|                                                     |            | <u>Metallic</u><br>(various shades)                                        |

1.844.4AVIENT www.avient.com





 $\underline{\textbf{Click here}}\ \text{to return to the Applications Chart}$ 









 $\underline{\textbf{Click here}}\ \text{to return to the Applications Chart}$ 





## LASER MARKING





**<u>Click here</u>** to return to the Applications Chart

## LASER MARK PATTERN on Metallic







**<u>Click here</u>** to return to the Applications Chart





 $\underline{\textbf{Click here}}\ \text{to return to the Applications Chart}$ 





**Click here** to return to the Applications Chart

## **ENVIRONMENTAL BLACK**

## Color concentrate derived from end-of-life tires

- Sustainable alternative to virgin carbon black
- Retains performance characteristics of traditional carbon black
- Available for multiple resins and custom solutions