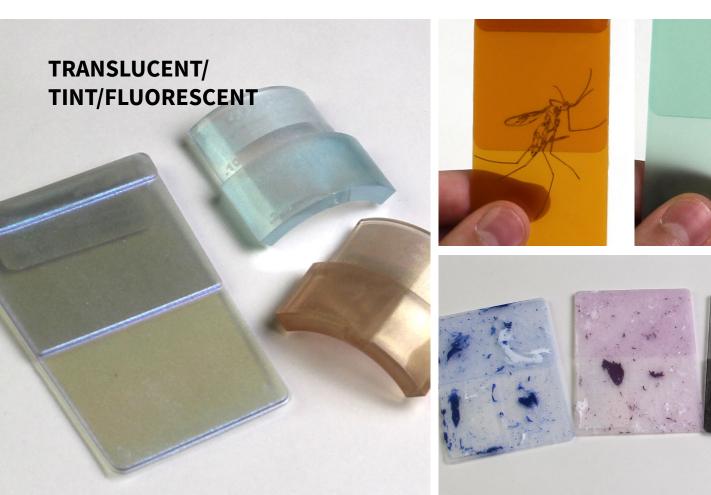

| APPLICATIONS                                        | RESIN TYPE | COLOR EFFECTS SUGGESTED<br>(please click on link below<br>to see examples) |
|-----------------------------------------------------|------------|----------------------------------------------------------------------------|
| Lower Pillars  Quarter Trim Panel  Seat Side Shield | РОМ        | <u>Metallic</u><br>(solid metal)<br><u>Metallic</u><br>(various shades)    |
| Safety Restraints                                   |            | <u>Granite</u><br>(fibers)                                                 |
| Bezels<br>Lenses                                    | РММА       | Translucent/Tint/Fluorescent                                               |
| Bezels<br>Lenses                                    | ASA        | <u>Lig</u> ht Diffusion                                                    |
| Exterior Badging<br>Exterior Mirrors                | ASA        | <u>Metallic</u><br>(solid metal)                                           |
|                                                     |            | <u>Laser Marking</u>                                                       |
|                                                     |            | <u>Metallic</u><br>(various shades)                                        |