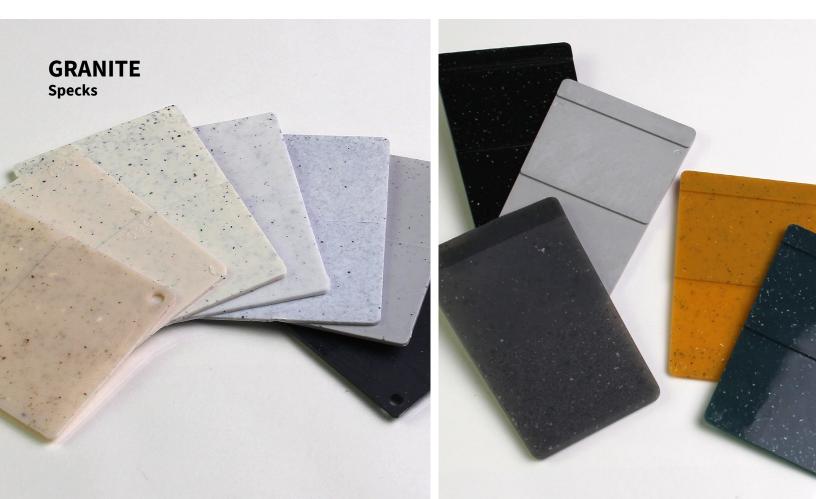

Contact us at **1.844.4AVIENT** (844.428.4368) or visit us at **avient.com**.

| APPLICATIONS                                       | RESIN TYPE             | COLOR EFFECTS SUGGESTED<br>(please click on link below<br>to see examples) |
|----------------------------------------------------|------------------------|----------------------------------------------------------------------------|
| IP Components  Door Trim  Console  Seat Back Panel | Talc-Filled PP/<br>TPO | <u>Metallic</u><br>(various shades)                                        |
|                                                    |                        | <u>Metallic</u><br>(solid metal)                                           |
|                                                    |                        | <u>Metallic</u><br>(larger flakes - mimics paint)                          |
|                                                    |                        | <u>Laser Marking</u>                                                       |
|                                                    |                        | <u>Granite</u><br>(fibers)                                                 |
|                                                    |                        | <u>Granite</u><br>(specks)                                                 |
|                                                    |                        | <u>Marble</u>                                                              |
| Lower Pillars                                      | PP (unfilled)          | <u>Granite</u><br>(fibers)                                                 |
|                                                    |                        | <u>Granite</u><br>(specks)                                                 |
| Quarter Trim Panel  Seat Side Shield               |                        | <u>Laser Marking</u>                                                       |
| Safety Restraints                                  |                        | Environmental Black<br>(seat shields)                                      |
|                                                    |                        | <u>Marble</u>                                                              |
| Upper Pillar Trim                                  | TPO                    | Bright Colors<br>(grab handles)                                            |
| Grab Handles                                       |                        | <u>Granite</u><br>(fibers - minimal pillars)                               |
| Headliner                                          |                        | <u>Laser Marking</u>                                                       |
| Shifter Knobs                                      | TPU                    | <u>Metallic</u><br>(solid metal)                                           |
|                                                    |                        | <u>Laser Marking</u>                                                       |
|                                                    |                        | <u>Granite</u><br>(fibers)                                                 |
|                                                    |                        | <u>Marble</u>                                                              |

| APPLICATIONS                                                                                  | RESIN TYPE | COLOR EFFECTS SUGGESTED<br>(please click on link below<br>to see examples)                              |
|-----------------------------------------------------------------------------------------------|------------|---------------------------------------------------------------------------------------------------------|
| Door Trim Pull Cup<br>Console Cupholder Bezels<br>Console Decorative Bezels/<br>Trim Rings    | ABS        | Metallic (bright chromatic colors)  Metallic (solid metal)  Marble  Laser Marking (pattern on metallic) |
| Shade Mirrors  Rearview Mirror  Overhead Console  Bin Tray                                    | PC+ABS     | <u>Marble</u> <u>Laser Marking</u> <u>Granite</u> (fibers)                                              |
| Headrest Guides                                                                               | HDPE       | <u>Metallic</u><br>(solid metal)                                                                        |
| Bin & Pullcup Mats  Cupholders  Safety Restraints  Overmolding                                | TPE        | Laser Marking  Bright Colors  Marble  Granite (fibers)                                                  |
| Safety Restraints  Sun Visor Vanity Frame  Door Handle Bezels  Switch Bezels  Armrest Pullcup | GF PA      | <u>Metallic</u><br>(solid metal)                                                                        |
| A/C Vent Vanes  Door Handle  Seat Handle  Carpet Clips                                        | GF PA      | Metallic<br>(solid metal)<br><u>Granite</u><br>(fibers)                                                 |

| APPLICATIONS                                        | RESIN TYPE | COLOR EFFECTS SUGGESTED<br>(please click on link below<br>to see examples) |
|-----------------------------------------------------|------------|----------------------------------------------------------------------------|
| Lower Pillars  Quarter Trim Panel  Seat Side Shield | РОМ        | <u>Metallic</u><br>(solid metal)<br><u>Metallic</u><br>(various shades)    |
| Safety Restraints                                   |            | <u>Granite</u><br>(fibers)                                                 |
| Bezels<br>Lenses                                    | РММА       | Translucent/Tint/Fluorescent                                               |
| Bezels<br>Lenses                                    | ASA        | <u>Lig</u> ht Diffusion                                                    |
| Exterior Badging<br>Exterior Mirrors                | ASA        | <u>Metallic</u><br>(solid metal)                                           |
|                                                     |            | <u>Laser Marking</u>                                                       |
|                                                     |            | <u>Metallic</u><br>(various shades)                                        |