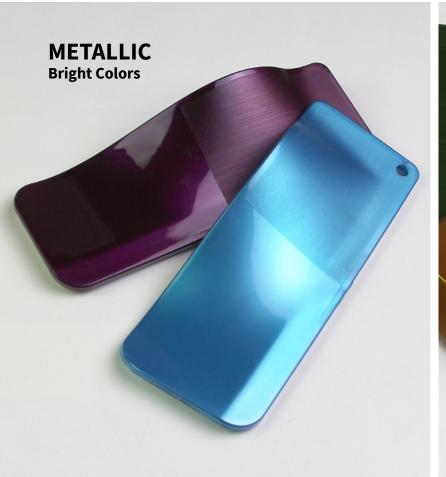

Contact us at **1.844.4AVIENT** (844.428.4368) or visit us at **avient.com**.

| APPLICATIONS                                       | RESIN TYPE             | COLOR EFFECTS SUGGESTED<br>(please click on link below<br>to see examples) |
|----------------------------------------------------|------------------------|----------------------------------------------------------------------------|
| IP Components  Door Trim  Console  Seat Back Panel | Talc-Filled PP/<br>TPO | <u>Metallic</u><br>(various shades)                                        |
|                                                    |                        | <u>Metallic</u><br>(solid metal)                                           |
|                                                    |                        | <u>Metallic</u><br>(larger flakes - mimics paint)                          |
|                                                    |                        | <u>Laser Marking</u>                                                       |
|                                                    |                        | <u>Granite</u><br>(fibers)                                                 |
|                                                    |                        | <u>Granite</u><br>(specks)                                                 |
|                                                    |                        | <u>Marble</u>                                                              |
| Lower Pillars                                      | PP (unfilled)          | <u>Granite</u><br>(fibers)                                                 |
|                                                    |                        | <u>Granite</u><br>(specks)                                                 |
| Quarter Trim Panel  Seat Side Shield               |                        | <u>Laser Marking</u>                                                       |
| Safety Restraints                                  |                        | Environmental Black<br>(seat shields)                                      |
|                                                    |                        | <u>Marble</u>                                                              |
| Upper Pillar Trim                                  | TPO                    | Bright Colors<br>(grab handles)                                            |
| Grab Handles                                       |                        | <u>Granite</u><br>(fibers - minimal pillars)                               |
| Headliner                                          |                        | <u>Laser Marking</u>                                                       |
| Shifter Knobs                                      | TPU                    | <u>Metallic</u><br>(solid metal)                                           |
|                                                    |                        | <u>Laser Marking</u>                                                       |
|                                                    |                        | <u>Granite</u><br>(fibers)                                                 |
|                                                    |                        | <u>Marble</u>                                                              |

| APPLICATIONS                                                                                  | RESIN TYPE | COLOR EFFECTS SUGGESTED<br>(please click on link below<br>to see examples)                              |
|-----------------------------------------------------------------------------------------------|------------|---------------------------------------------------------------------------------------------------------|
| Door Trim Pull Cup<br>Console Cupholder Bezels<br>Console Decorative Bezels/<br>Trim Rings    | ABS        | Metallic (bright chromatic colors)  Metallic (solid metal)  Marble  Laser Marking (pattern on metallic) |
| Shade Mirrors  Rearview Mirror  Overhead Console  Bin Tray                                    | PC+ABS     | <u>Marble</u> <u>Laser Marking</u> <u>Granite</u> (fibers)                                              |
| Headrest Guides                                                                               | HDPE       | <u>Metallic</u><br>(solid metal)                                                                        |
| Bin & Pullcup Mats  Cupholders  Safety Restraints  Overmolding                                | TPE        | Laser Marking  Bright Colors  Marble  Granite (fibers)                                                  |
| Safety Restraints  Sun Visor Vanity Frame  Door Handle Bezels  Switch Bezels  Armrest Pullcup | GF PA      | <u>Metallic</u><br>(solid metal)                                                                        |
| A/C Vent Vanes  Door Handle  Seat Handle  Carpet Clips                                        | GF PA      | Metallic<br>(solid metal)<br><u>Granite</u><br>(fibers)                                                 |

| APPLICATIONS                                        | RESIN TYPE | COLOR EFFECTS SUGGESTED<br>(please click on link below<br>to see examples) |
|-----------------------------------------------------|------------|----------------------------------------------------------------------------|
| Lower Pillars  Quarter Trim Panel  Seat Side Shield | РОМ        | <u>Metallic</u><br>(solid metal)<br><u>Metallic</u><br>(various shades)    |
| Safety Restraints                                   |            | <u>Granite</u><br>(fibers)                                                 |
| Bezels<br>Lenses                                    | РММА       | Translucent/Tint/Fluorescent                                               |
| Bezels<br>Lenses                                    | ASA        | <u>Lig</u> ht Diffusion                                                    |
| Exterior Badging<br>Exterior Mirrors                | ASA        | <u>Metallic</u><br>(solid metal)                                           |
|                                                     |            | <u>Laser Marking</u>                                                       |
|                                                     |            | <u>Metallic</u><br>(various shades)                                        |