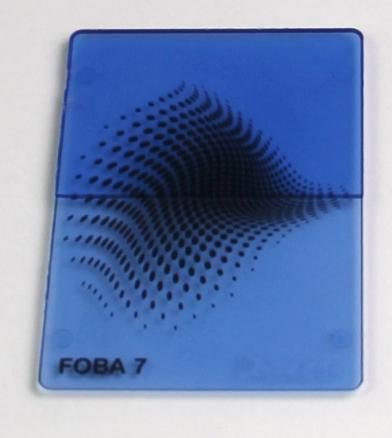

>Lenses                                    | ASA        | <u>Lig</u> ht Diffusion                                                    |
| Exterior Badging<br>Exterior Mirrors                | ASA        | <u>Metallic</u><br>(solid metal)                                           |
|                                                     |            | <u>Laser Marking</u>                                                       |
|                                                     |            | <u>Metallic</u><br>(various shades)                                        |

1.844.4AVIENT www.avient.com





 $\underline{\textbf{Click here}}\ \text{to return to the Applications Chart}$ 









 $\underline{\textbf{Click here}}\ \text{to return to the Applications Chart}$ 





## LASER MARKING





**<u>Click here</u>** to return to the Applications Chart

## LASER MARK PATTERN on Metallic







**<u>Click here</u>** to return to the Applications Chart





 $\underline{\textbf{Click here}}\ \text{to return to the Applications Chart}$ 





**Click here** to return to the Applications Chart

## **ENVIRONMENTAL BLACK**

## Color concentrate derived from end-of-life tires

- Sustainable alternative to virgin carbon black
- Retains performance characteristics of traditional carbon black
- Available for multiple resins and custom solutions