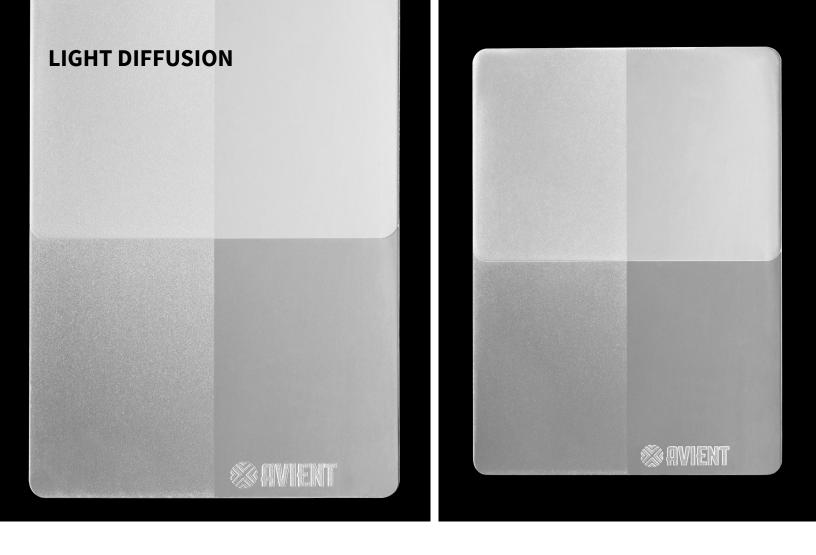

| APPLICATIONS                                        | RESIN TYPE | COLOR EFFECTS SUGGESTED<br>(please click on link below<br>to see examples) |
|-----------------------------------------------------|------------|----------------------------------------------------------------------------|
| Lower Pillars  Quarter Trim Panel  Seat Side Shield | РОМ        | <u>Metallic</u><br>(solid metal)<br><u>Metallic</u><br>(various shades)    |
| Safety Restraints                                   |            | <u>Granite</u><br>(fibers)                                                 |
| Bezels<br>Lenses                                    | РММА       | Translucent/Tint/Fluorescent                                               |
| Bezels<br>Lenses                                    | ASA        | <u>Lig</u> ht Diffusion                                                    |
| Exterior Badging<br>Exterior Mirrors                | ASA        | <u>Metallic</u><br>(solid metal)                                           |
|                                                     |            | <u>Laser Marking</u>                                                       |
|                                                     |            | <u>Metallic</u><br>(various shades)                                        |