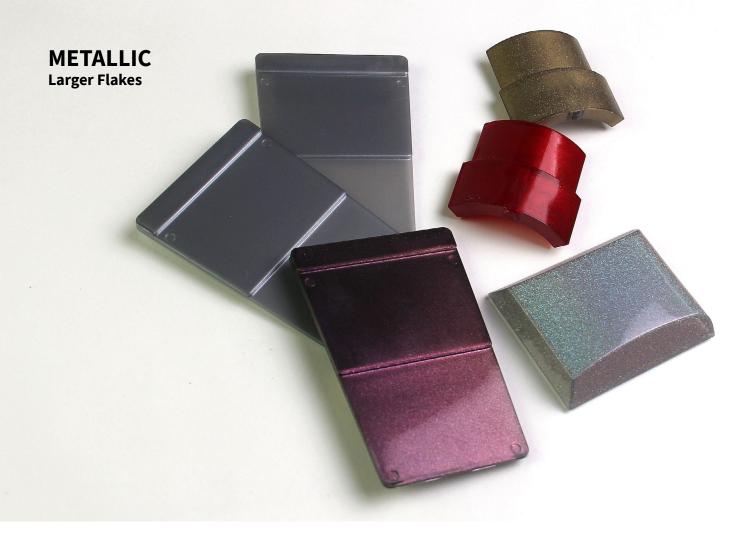

Contact us at **1.844.4AVIENT** (844.428.4368) or visit us at **avient.com**.

| APPLICATIONS                                       | RESIN TYPE             | COLOR EFFECTS SUGGESTED<br>(please click on link below<br>to see examples) |
|----------------------------------------------------|------------------------|----------------------------------------------------------------------------|
| IP Components  Door Trim  Console  Seat Back Panel | Talc-Filled PP/<br>TPO | <u>Metallic</u><br>(various shades)                                        |
|                                                    |                        | <u>Metallic</u><br>(solid metal)                                           |
|                                                    |                        | <u>Metallic</u><br>(larger flakes - mimics paint)                          |
|                                                    |                        | <u>Laser Marking</u>                                                       |
|                                                    |                        | <u>Granite</u><br>(fibers)                                                 |
|                                                    |                        | <u>Granite</u><br>(specks)                                                 |
|                                                    |                        | <u>Marble</u>                                                              |
| Lower Pillars                                      | PP (unfilled)          | <u>Granite</u><br>(fibers)                                                 |
|                                                    |                        | <u>Granite</u><br>(specks)                                                 |
| Quarter Trim Panel  Seat Side Shield               |                        | <u>Laser Marking</u>                                                       |
| Safety Restraints                                  |                        | Environmental Black<br>(seat shields)                                      |
|                                                    |                        | <u>Marble</u>                                                              |
| Upper Pillar Trim                                  | TPO                    | Bright Colors<br>(grab handles)                                            |
| Grab Handles                                       |                        | <u>Granite</u><br>(fibers - minimal pillars)                               |
| Headliner                                          |                        | <u>Laser Marking</u>                                                       |
| Shifter Knobs                                      | TPU                    | <u>Metallic</u><br>(solid metal)                                           |
|                                                    |                        | <u>Laser Marking</u>                                                       |
|                                                    |                        | <u>Granite</u><br>(fibers)                                                 |
|                                                    |                        | <u>Marble</u>                                                              |

| APPLICATIONS                                                                                  | RESIN TYPE | COLOR EFFECTS SUGGESTED<br>(please click on link below<br>to see examples)                              |
|-----------------------------------------------------------------------------------------------|------------|---------------------------------------------------------------------------------------------------------|
| Door Trim Pull Cup<br>Console Cupholder Bezels<br>Console Decorative Bezels/<br>Trim Rings    | ABS        | Metallic (bright chromatic colors)  Metallic (solid metal)  Marble  Laser Marking (pattern on metallic) |
| Shade Mirrors  Rearview Mirror  Overhead Console  Bin Tray                                    | PC+ABS     | <u>Marble</u> <u>Laser Marking</u> <u>Granite</u> (fibers)                                              |
| Headrest Guides                                                                               | HDPE       | <u>Metallic</u><br>(solid metal)                                                                        |
| Bin & Pullcup Mats  Cupholders  Safety Restraints  Overmolding                                | TPE        | Laser Marking  Bright Colors  Marble  Granite (fibers)                                                  |
| Safety Restraints  Sun Visor Vanity Frame  Door Handle Bezels  Switch Bezels  Armrest Pullcup | GF PA      | <u>Metallic</u><br>(solid metal)                                                                        |
| A/C Vent Vanes  Door Handle  Seat Handle  Carpet Clips                                        | GF PA      | Metallic<br>(solid metal)<br><u>Granite</u><br>(fibers)                                                 |

| APPLICATIONS                                        | RESIN TYPE | COLOR EFFECTS SUGGESTED<br>(please click on link below<br>to see examples) |
|-----------------------------------------------------|------------|----------------------------------------------------------------------------|
| Lower Pillars  Quarter Trim Panel  Seat Side Shield | РОМ        | <u>Metallic</u><br>(solid metal)<br><u>Metallic</u><br>(various shades)    |
| Safety Restraints                                   |            | <u>Granite</u><br>(fibers)                                                 |
| Bezels<br>Lenses                                    | РММА       | Translucent/Tint/Fluorescent                                               |
| Bezels<br>Lenses                                    | ASA        | <u>Lig</u> ht Diffusion                                                    |
| Exterior Badging<br>Exterior Mirrors                | ASA        | <u>Metallic</u><br>(solid metal)                                           |
|                                                     |            | <u>Laser Marking</u>                                                       |
|                                                     |            | <u>Metallic</u><br>(various shades)                                        |