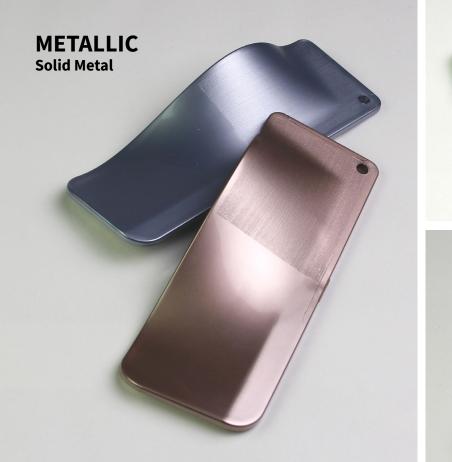

Contact us at **1.844.4AVIENT** (844.428.4368) or visit us at **avient.com**.

| APPLICATIONS                                       | RESIN TYPE             | COLOR EFFECTS SUGGESTED<br>(please click on link below<br>to see examples) |
|----------------------------------------------------|------------------------|----------------------------------------------------------------------------|
| IP Components  Door Trim  Console  Seat Back Panel | Talc-Filled PP/<br>TPO | <u>Metallic</u><br>(various shades)                                        |
|                                                    |                        | <u>Metallic</u><br>(solid metal)                                           |
|                                                    |                        | <u>Metallic</u><br>(larger flakes - mimics paint)                          |
|                                                    |                        | <u>Laser Marking</u>                                                       |
|                                                    |                        | <u>Granite</u><br>(fibers)                                                 |
|                                                    |                        | <u>Granite</u><br>(specks)                                                 |
|                                                    |                        | <u>Marble</u>                                                              |
| Lower Pillars                                      | PP (unfilled)          | <u>Granite</u><br>(fibers)                                                 |
|                                                    |                        | <u>Granite</u><br>(specks)                                                 |
| Quarter Trim Panel  Seat Side Shield               |                        | <u>Laser Marking</u>                                                       |
| Safety Restraints                                  |                        | Environmental Black<br>(seat shields)                                      |
|                                                    |                        | <u>Marble</u>                                                              |
| Upper Pillar Trim                                  | TPO                    | Bright Colors<br>(grab handles)                                            |
| Grab Handles                                       |                        | <u>Granite</u><br>(fibers - minimal pillars)                               |
| Headliner                                          |                        | <u>Laser Marking</u>                                                       |
| Shifter Knobs                                      | TPU                    | <u>Metallic</u><br>(solid metal)                                           |
|                                                    |                        | <u>Laser Marking</u>                                                       |
|                                                    |                        | <u>Granite</u><br>(fibers)                                                 |
|                                                    |                        | <u>Marble</u>                                                              |

| APPLICATIONS                                                                                  | RESIN TYPE | COLOR EFFECTS SUGGESTED<br>(please click on link below<br>to see examples)                              |
|-----------------------------------------------------------------------------------------------|------------|---------------------------------------------------------------------------------------------------------|
| Door Trim Pull Cup<br>Console Cupholder Bezels<br>Console Decorative Bezels/<br>Trim Rings    | ABS        | Metallic (bright chromatic colors)  Metallic (solid metal)  Marble  Laser Marking (pattern on metallic) |
| Shade Mirrors  Rearview Mirror  Overhead Console  Bin Tray                                    | PC+ABS     | <u>Marble</u> <u>Laser Marking</u> <u>Granite</u> (fibers)                                              |
| Headrest Guides                                                                               | HDPE       | <u>Metallic</u><br>(solid metal)                                                                        |
| Bin & Pullcup Mats  Cupholders  Safety Restraints  Overmolding                                | TPE        | Laser Marking  Bright Colors  Marble  Granite (fibers)                                                  |
| Safety Restraints  Sun Visor Vanity Frame  Door Handle Bezels  Switch Bezels  Armrest Pullcup | GF PA      | <u>Metallic</u><br>(solid metal)                                                                        |
| A/C Vent Vanes  Door Handle  Seat Handle  Carpet Clips                                        | GF PA      | Metallic<br>(solid metal)<br><u>Granite</u><br>(fibers)                                                 |

| APPLICATIONS                                        | RESIN TYPE | COLOR EFFECTS SUGGESTED<br>(please click on link below<br>to see examples) |
|-----------------------------------------------------|------------|----------------------------------------------------------------------------|
| Lower Pillars  Quarter Trim Panel  Seat Side Shield | РОМ        | <u>Metallic</u><br>(solid metal)<br><u>Metallic</u><br>(various shades)    |
| Safety Restraints                                   |            | <u>Granite</u><br>(fibers)                                                 |
| Bezels<br>Lenses                                    | РММА       | Translucent/Tint/Fluorescent                                               |
| Bezels<br>Lenses                                    | ASA        | <u>Lig</u> ht Diffusion                                                    |
| Exterior Badging<br>Exterior Mirrors                | ASA        | <u>Metallic</u><br>(solid metal)                                           |
|                                                     |            | <u>Laser Marking</u>                                                       |
|                                                     |            | <u>Metallic</u><br>(various shades)                                        |