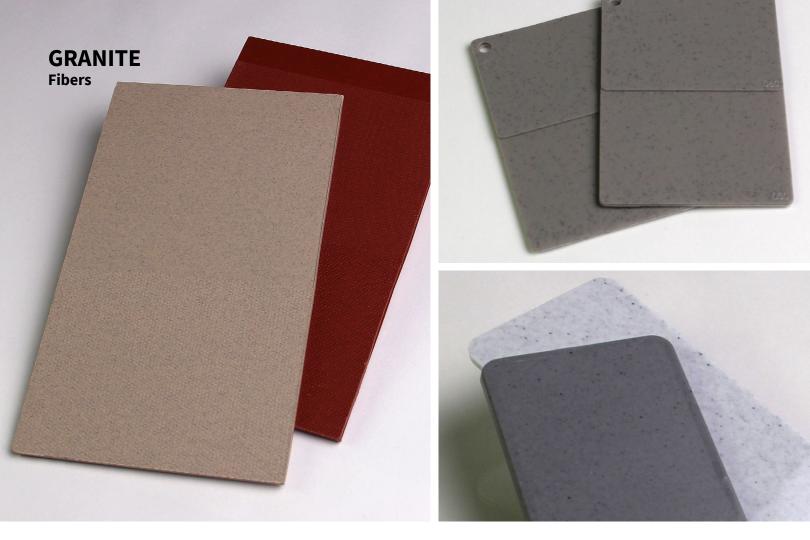

Contact us at **1.844.4AVIENT** (844.428.4368) or visit us at **avient.com**.

| APPLICATIONS                                       | RESIN TYPE             | COLOR EFFECTS SUGGESTED<br>(please click on link below<br>to see examples) |
|----------------------------------------------------|------------------------|----------------------------------------------------------------------------|
| IP Components  Door Trim  Console  Seat Back Panel | Talc-Filled PP/<br>TPO | <u>Metallic</u><br>(various shades)                                        |
|                                                    |                        | <u>Metallic</u><br>(solid metal)                                           |
|                                                    |                        | <u>Metallic</u><br>(larger flakes - mimics paint)                          |
|                                                    |                        | <u>Laser Marking</u>                                                       |
|                                                    |                        | <u>Granite</u><br>(fibers)                                                 |
|                                                    |                        | <u>Granite</u><br>(specks)                                                 |
|                                                    |                        | <u>Marble</u>                                                              |
| Lower Pillars                                      | PP (unfilled)          | <u>Granite</u><br>(fibers)                                                 |
|                                                    |                        | <u>Granite</u><br>(specks)                                                 |
| Quarter Trim Panel  Seat Side Shield               |                        | <u>Laser Marking</u>                                                       |
| Safety Restraints                                  |                        | Environmental Black<br>(seat shields)                                      |
|                                                    |                        | <u>Marble</u>                                                              |
| Upper Pillar Trim                                  | TPO                    | Bright Colors<br>(grab handles)                                            |
| Grab Handles                                       |                        | <u>Granite</u><br>(fibers - minimal pillars)                               |
| Headliner                                          |                        | <u>Laser Marking</u>                                                       |
| Shifter Knobs                                      | TPU                    | <u>Metallic</u><br>(solid metal)                                           |
|                                                    |                        | <u>Laser Marking</u>                                                       |
|                                                    |                        | <u>Granite</u><br>(fibers)                                                 |
|                                                    |                        | <u>Marble</u>                                                              |

| APPLICATIONS                                                                                  | RESIN TYPE | COLOR EFFECTS SUGGESTED<br>(please click on link below<br>to see examples)                              |
|-----------------------------------------------------------------------------------------------|------------|---------------------------------------------------------------------------------------------------------|
| Door Trim Pull Cup<br>Console Cupholder Bezels<br>Console Decorative Bezels/<br>Trim Rings    | ABS        | Metallic (bright chromatic colors)  Metallic (solid metal)  Marble  Laser Marking (pattern on metallic) |
| Shade Mirrors  Rearview Mirror  Overhead Console  Bin Tray                                    | PC+ABS     | <u>Marble</u> <u>Laser Marking</u> <u>Granite</u> (fibers)                                              |
| Headrest Guides                                                                               | HDPE       | <u>Metallic</u><br>(solid metal)                                                                        |
| Bin & Pullcup Mats  Cupholders  Safety Restraints  Overmolding                                | TPE        | Laser Marking  Bright Colors  Marble  Granite (fibers)                                                  |
| Safety Restraints  Sun Visor Vanity Frame  Door Handle Bezels  Switch Bezels  Armrest Pullcup | GF PA      | <u>Metallic</u><br>(solid metal)                                                                        |
| A/C Vent Vanes  Door Handle  Seat Handle  Carpet Clips                                        | GF PA      | Metallic<br>(solid metal)<br><u>Granite</u><br>(fibers)                                                 |

| APPLICATIONS                                        | RESIN TYPE | COLOR EFFECTS SUGGESTED<br>(please click on link below<br>to see examples) |
|-----------------------------------------------------|------------|----------------------------------------------------------------------------|
| Lower Pillars  Quarter Trim Panel  Seat Side Shield | РОМ        | <u>Metallic</u><br>(solid metal)<br><u>Metallic</u><br>(various shades)    |
| Safety Restraints                                   |            | <u>Granite</u><br>(fibers)                                                 |
| Bezels<br>Lenses                                    | РММА       | Translucent/Tint/Fluorescent                                               |
| Bezels<br>Lenses                                    | ASA        | <u>Lig</u> ht Diffusion                                                    |
| Exterior Badging<br>Exterior Mirrors                | ASA        | <u>Metallic</u><br>(solid metal)                                           |
|                                                     |            | <u>Laser Marking</u>                                                       |
|                                                     |            | <u>Metallic</u><br>(various shades)                                        |