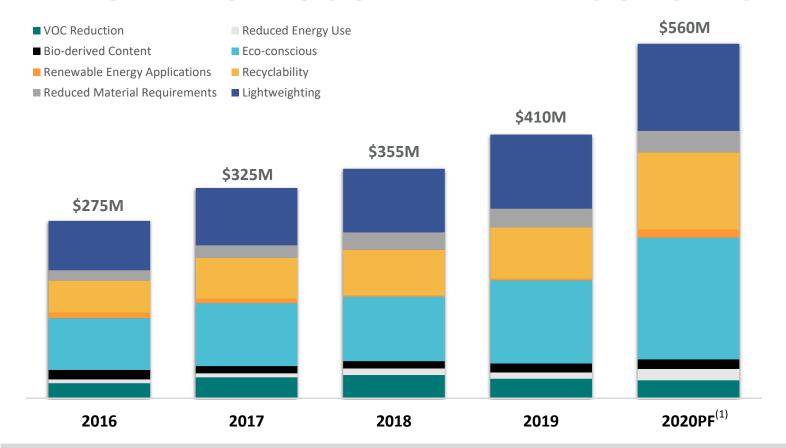

## REVENUE FROM SUSTAINABLE SOLUTIONS

Revenue from sustainable solutions expected grow at an 8-12% CAGR into the future