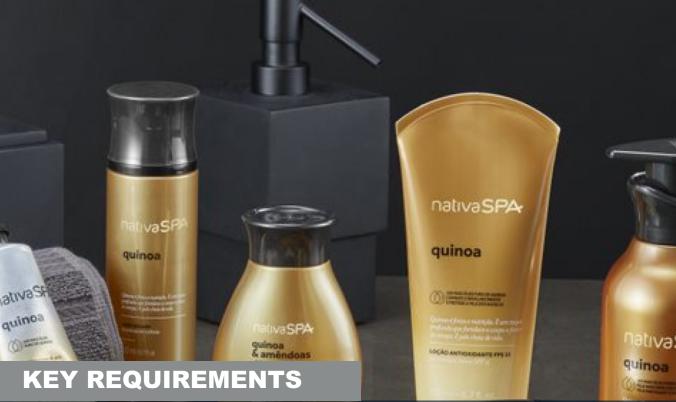

# BOTICÁRIO COSMETIC PACKAGING

### **POLYONE SOLUTION**

ColorMatrix<sup>™</sup> Impress<sup>™</sup> High Gloss Metallic Effect Colorants liquid color for bottle packaging

#### WHY POLYONE?

- Achieved brighter color and more brilliant metallic effect than alternative colorants
- Developed for use in 10% recycled rPET bottle
- Formulated custom liquid colorant on-site and matched to brand color standard